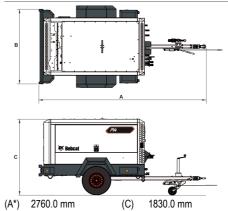

|      |

### Weights

| Weight (net) fixed/adjustable        | 2140/2210 kg |
|--------------------------------------|--------------|
| Weight (working) fixed/adjustable    | 2360/2430 kg |
| Weight max (ref. Dataplate)          | 2700 kg      |
| Weight on shipping support (net)     | 2050 kg      |
| Weight on shipping support (working) | 2270 kg      |

#### **Standard Features**

Central lifting point Dual mode machine Fuel/water separator Emergency stop No roadlights
"Push after warm-up" button Steel Toolbox Bunded base with 110% fluids containment with central 28mm tow eye drains 40mm tow eye Document box 50mm tow eye Jockey Wheel 68mm tow eye 76mm tow eye Diesel particulate filter Spark Arrestor 50mm ball hitch Battery isolator

#### **Dimension**

(B)

1985.0 mm