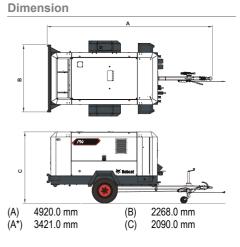

Stage V/T4f<br>17.0 m3/min<br>10.30 bar                          |
| Engine                                                                                                          |                                                                  |
| Make Model Number of Cylinders Full load speed Power Electrical Cooling Fuel Tank capacity AdBlue tank capacity | Cummins B6.7 6.0 2000.0 RPM 173.0 kW 24 V Water 370.00 L 57.00 L |
| Sound Level Data                                                                                                |                                                                  |
| Fully compliant to outdoor noise directive 2000/14/EC (2006)                                                    | 99.0                                                             |



## Weights

Weight (net) fixed/adjustable 2708 / 2778 kg
Weight (working) fixed/adjustable 3077 / 3147 kg
Weight max (ref. Dataplate) 3500 kg
Weight on shipping support (net) 2319 kg
Weight on shipping support (working) 2688 kg

## **Standard Features**

Central lifting point Emergency stop
Fuel/water separator Steel
No roadlights Toolbox
"Push after warm-up" button Low Fuel Light including fuel switch
Bunded base with 110% fluids containment with central 28mm tow eye

Bunded base with 110% fluids containment with central
drains

Document box
Dockey Wheel
LED CE and UK (13 pins)
Diesel particulate filter
Spark Arrestor

28mm tow eye
60mm tow eye
68mm tow eye
76mm tow eye
50mm ball hitch

Battery isolator