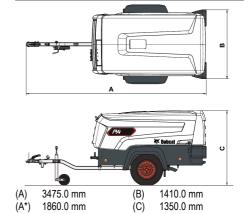

>705/714 kg<br>750 kg<br>595 kg<br>640 kg                        |
| Standard Features                                                                                                                                                 |                                                                               |
| Central lifting point<br>Fuel/water separator                                                                                                                     | Diesel particulate filter<br>Spark Arrestor                                   |

28mm tow eye 40mm tow eye 50mm tow eye 68mm tow eye

76mm tow eye 50mm ball hitch

No roadlights
"Push after warm-up" button
Bunded base with 110% fluids containment with central

Document box Jockey Wheel LED CE and UK (13 pins)

Polymer