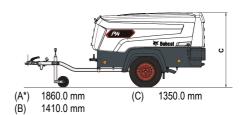

## PA7.3 | Air Compressors

**Dimension** 

Specifications

| General Data                                                                                                                                                                                        |                                                                                          |
|-----------------------------------------------------------------------------------------------------------------------------------------------------------------------------------------------------|------------------------------------------------------------------------------------------|
| Emission Compliance Free Air Delivery Rated Operating Pressure                                                                                                                                      | Stage V<br>2.50 m <sup>3</sup><br>6.80 bar                                               |
| Engine                                                                                                                                                                                              |                                                                                          |
| Make Model Number of Cylinders Full load speed Power Electrical Cooling Fuel Tank capacity                                                                                                          | Yanmar<br>3TNV76<br>3.0<br>3000.0 RPM<br>18.9 kW<br>12 V<br>Water<br>58.00 L             |
| Sound Level Data                                                                                                                                                                                    |                                                                                          |
| Fully compliant to outdoor noise directive 2000/14/EC (2006)                                                                                                                                        | 98.0                                                                                     |
| Weights                                                                                                                                                                                             |                                                                                          |
| Weight (net) fixed/adjustable Weight (working) fixed/adjustable Weight max (ref. Dataplate) Weight on shipping support (net) Weight on shipping support (working)                                   | 450/559 kg<br>595/604 kg<br>750 kg<br>485 kg<br>530 kg                                   |
| Standard Features                                                                                                                                                                                   |                                                                                          |
| Central lifting point Fuel/water separator No roadlights "Push after warm-up" button Bunded base with 110% fluids containment with central drains Document box Jockey Wheel LED CE and UK (13 pins) | Polymer 28mm tow eye 40mm tow eye 50mm tow eye 68mm tow eye 76mm tow eye 50mm ball hitch |