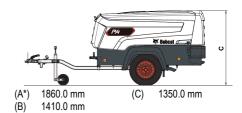

## PA7.5 | Air Compressors

**Dimension** 

Specifications

| General Data                                                 |                           |
|--------------------------------------------------------------|---------------------------|
| Emission Compliance                                          | Stage V                   |
| Free Air Delivery                                            | 5.00 m <sup>3</sup>       |
| Rated Operating Pressure                                     | 6.80 bar                  |
| Engine                                                       |                           |
| Make                                                         | Yanmar                    |
| Model                                                        | 4TNV88C                   |
| Number of Cylinders                                          | 4.0                       |
| Full load speed                                              | 3000.0 RPM                |
| Power                                                        | 35.5 kW                   |
| Electrical                                                   | 12 V                      |
| Cooling                                                      | Water                     |
| Fuel Tank capacity                                           | 58.00 L                   |
| Sound Level Data                                             |                           |
| Fully compliant to outdoor noise directive 2000/14/EC (2006) | 98.0                      |
| Weights                                                      |                           |
| Weight (net) fixed/adjustable                                | 660/669 kg                |
| Weight (working) fixed/adjustable                            | 705/714 kg                |
| Weight max (ref. Dataplate)                                  | 750 kg                    |
| Weight on shipping support (net)                             | 595 kg                    |
| Weight on shipping support (working)                         | 640 kg                    |
| Standard Features                                            |                           |
| Central lifting point                                        | Diesel particulate filter |
| Fuel/water separator                                         | Spark Arrestor            |
| "Push after warm-up" button                                  | 28mm tow eye              |
| Bunded base with 110% fluids containment with central        | 40mm tow eye              |
| drains                                                       | 50mm tow eye              |
| Document box                                                 | 68mm tow eye              |
| Jockey Wheel                                                 | 76mm tow eye              |
| LED CE and UK (13 pins)                                      | 50mm ball hitch           |