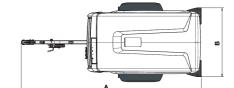

## PA7.5 | Air Compressors

**Dimension** 

Specifications

| General Data                                                 |                           |
|--------------------------------------------------------------|---------------------------|
| Emission Compliance                                          | Stage V                   |
| Free Air Delivery                                            | 5.00 m <sup>3</sup>       |
| Rated Operating Pressure                                     | 6.80 bar                  |
| Engine                                                       |                           |
| Make                                                         | Yanmar                    |
| Model                                                        | 4TNV88C                   |
| Number of Cylinders                                          | 4.0                       |
| Full load speed                                              | 3000.0 RPM                |
| Power                                                        | 35.5 kW                   |
| Electrical                                                   | 12 V                      |
| Cooling                                                      | Water                     |
| Fuel Tank capacity                                           | 58.00 L                   |
| Sound Level Data                                             |                           |
| Fully compliant to outdoor noise directive 2000/14/EC (2006) | 98.0                      |
| Weights                                                      |                           |
| Weight (net) fixed/adjustable                                | 660/669 kg                |
| Weight (working) fixed/adjustable                            | 705/714 kg                |
| Weight max (ref. Dataplate)                                  | 750 kg                    |
| Weight on shipping support (net)                             | 595 kg                    |
| Weight on shipping support (working)                         | 640 kg                    |
| Standard Features                                            |                           |
| Central lifting point                                        | Diesel particulate filter |
| Fuel/water separator                                         | Spark Arrestor            |
| "Push after warm-up" button                                  | 28mm tow eye              |
| Bunded base with 110% fluids containment with central        | 40mm tow eye              |
| drains                                                       | 50mm tow eye              |
| Document box                                                 | 68mm tow eye              |
| Jockey Wheel                                                 | 76mm tow eye              |
| LED CE and UK (13 pins)                                      | 50mm ball hitch           |