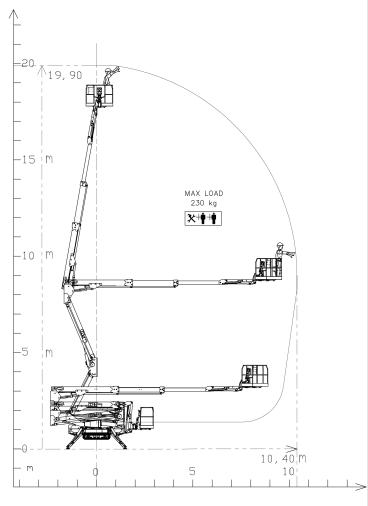

| Max Working Height       | 19,9 m                       |
|--------------------------|------------------------------|
| Max Outreach             | 10,4 m                       |
| Height at floor level    | 17,9 m                       |
| Max Weight in the basket | 230 kg                       |
| Basket dimensions        | 1,4 x 0,7 x 1,1 m            |
| Basket Rotation          | +/-90° (optional)            |
| Turret Rotation          | +/- 180° (360° non continui) |
| Total Weight             | 2980 Kg                      |