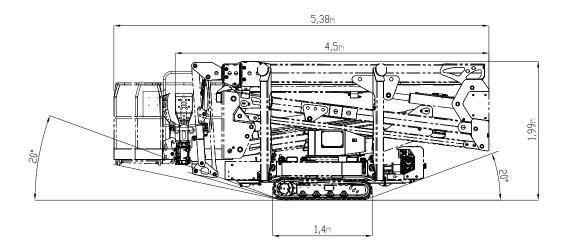

| Max Working Height       | 19,9 m                       |
|--------------------------|------------------------------|
| Max Outreach             | 10,4 m                       |
| Height at floor level    | 17,9 m                       |
| Max Weight in the basket | 230 kg                       |
| Basket dimensions        | 1,4 x 0,7 x 1,1 m            |
| Basket Rotation          | +/-90° (optional)            |
| Turret Rotation          | +/- 180° (360° non continui) |
| Total Weight             | 2980 Kg                      |