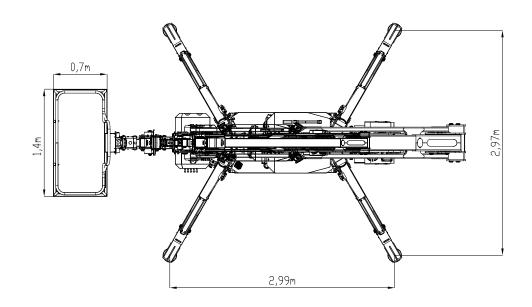

| Max Working Height       | 19,9 m                       |
|--------------------------|------------------------------|
| Max Outreach             | 10,4 m                       |
| Height at floor level    | 17,9 m                       |
| Max Weight in the basket | 230 kg                       |
| Basket dimensions        | 1,4 x 0,7 x 1,1 m            |
| Basket Rotation          | +/-90° (optional)            |
| Turret Rotation          | +/- 180° (360° non continui) |
| Total Weight             | 2980 Kg                      |