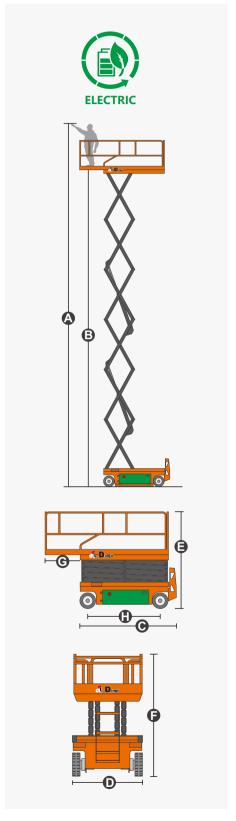

## **SPECIFICATIONS**

| Size                             | Metric       | British         |
|----------------------------------|--------------|-----------------|
| Max. Working Height <b>A</b>     | 15.70m       | 51ft 6in        |
| Max. Platform Height <b>B</b>    | 13.70m       | 44ft 11in       |
| Overall Length <b>©</b>          | 2.84m        | 9ft 4in         |
| Overall Width <b>()</b>          | 1.25m        | 4ft 1in         |
| Overall Height(Rails Up)         | 2.62m        | 8ft 7in         |
| Overall Height(Rails Down)       | 2.09m        | 6ft 10in        |
| Platform Size(Length×Width)      | 2.64m×1.12m  | 8ft 8in×3ft 8in |
| Platform Extension Size <b>©</b> | 0.90m        | 2ft 11in        |
| Ground Clearance(Stowed/Raised)  | 0.10m/0.019m | 4in/1in         |
| Wheelbase <b>(H</b> )            | 2.22m        | 7ft 3in         |
| Turning Radius(Inside/Outside)   | 0m/2.65m     | 0in/8ft 8in     |
| Tyres                            | φ381×127mm   | φ381×127mm      |

| Performance                     |             |             |
|---------------------------------|-------------|-------------|
| S.W.L                           | 250kg       | 551lb       |
| S.W.L On Extension              | 113kg       | 249lb       |
| Max. Occupants (Indoor/Outdoor) | 2/0         | 2/0         |
| Gradeability                    | 25%         | 25%         |
| Travel Speed(Stowed)            | 5.0km/h     | 3.10mph     |
| Travel Speed(Raised)            | 0.8km/h     | 0.50mph     |
| Max. Working Slope              | X-1.5°/Y-3° | X-1.5°/Y-3° |
| Up/Down Speed                   | 70/67sec    | 70/67sec    |

| Weight         |        |        |  |
|----------------|--------|--------|--|
| Overall Weight | 3360kg | 7407lb |  |

| Power          |                |                |
|----------------|----------------|----------------|
| Hydraulic Tank | 20L            | 5.3gal         |
| Battery        | 24V/240Ah      | 24V/240Ah      |
| Charger        | 24V/30A        | 24V/30A        |
| Driving Motor  | 2×15VAC/0.87kW | 2×15VAC/0.87kW |
| Lifting Motor  | 15VAC/3.50kW   | 15VAC/3.50kW   |
|                |                |                |